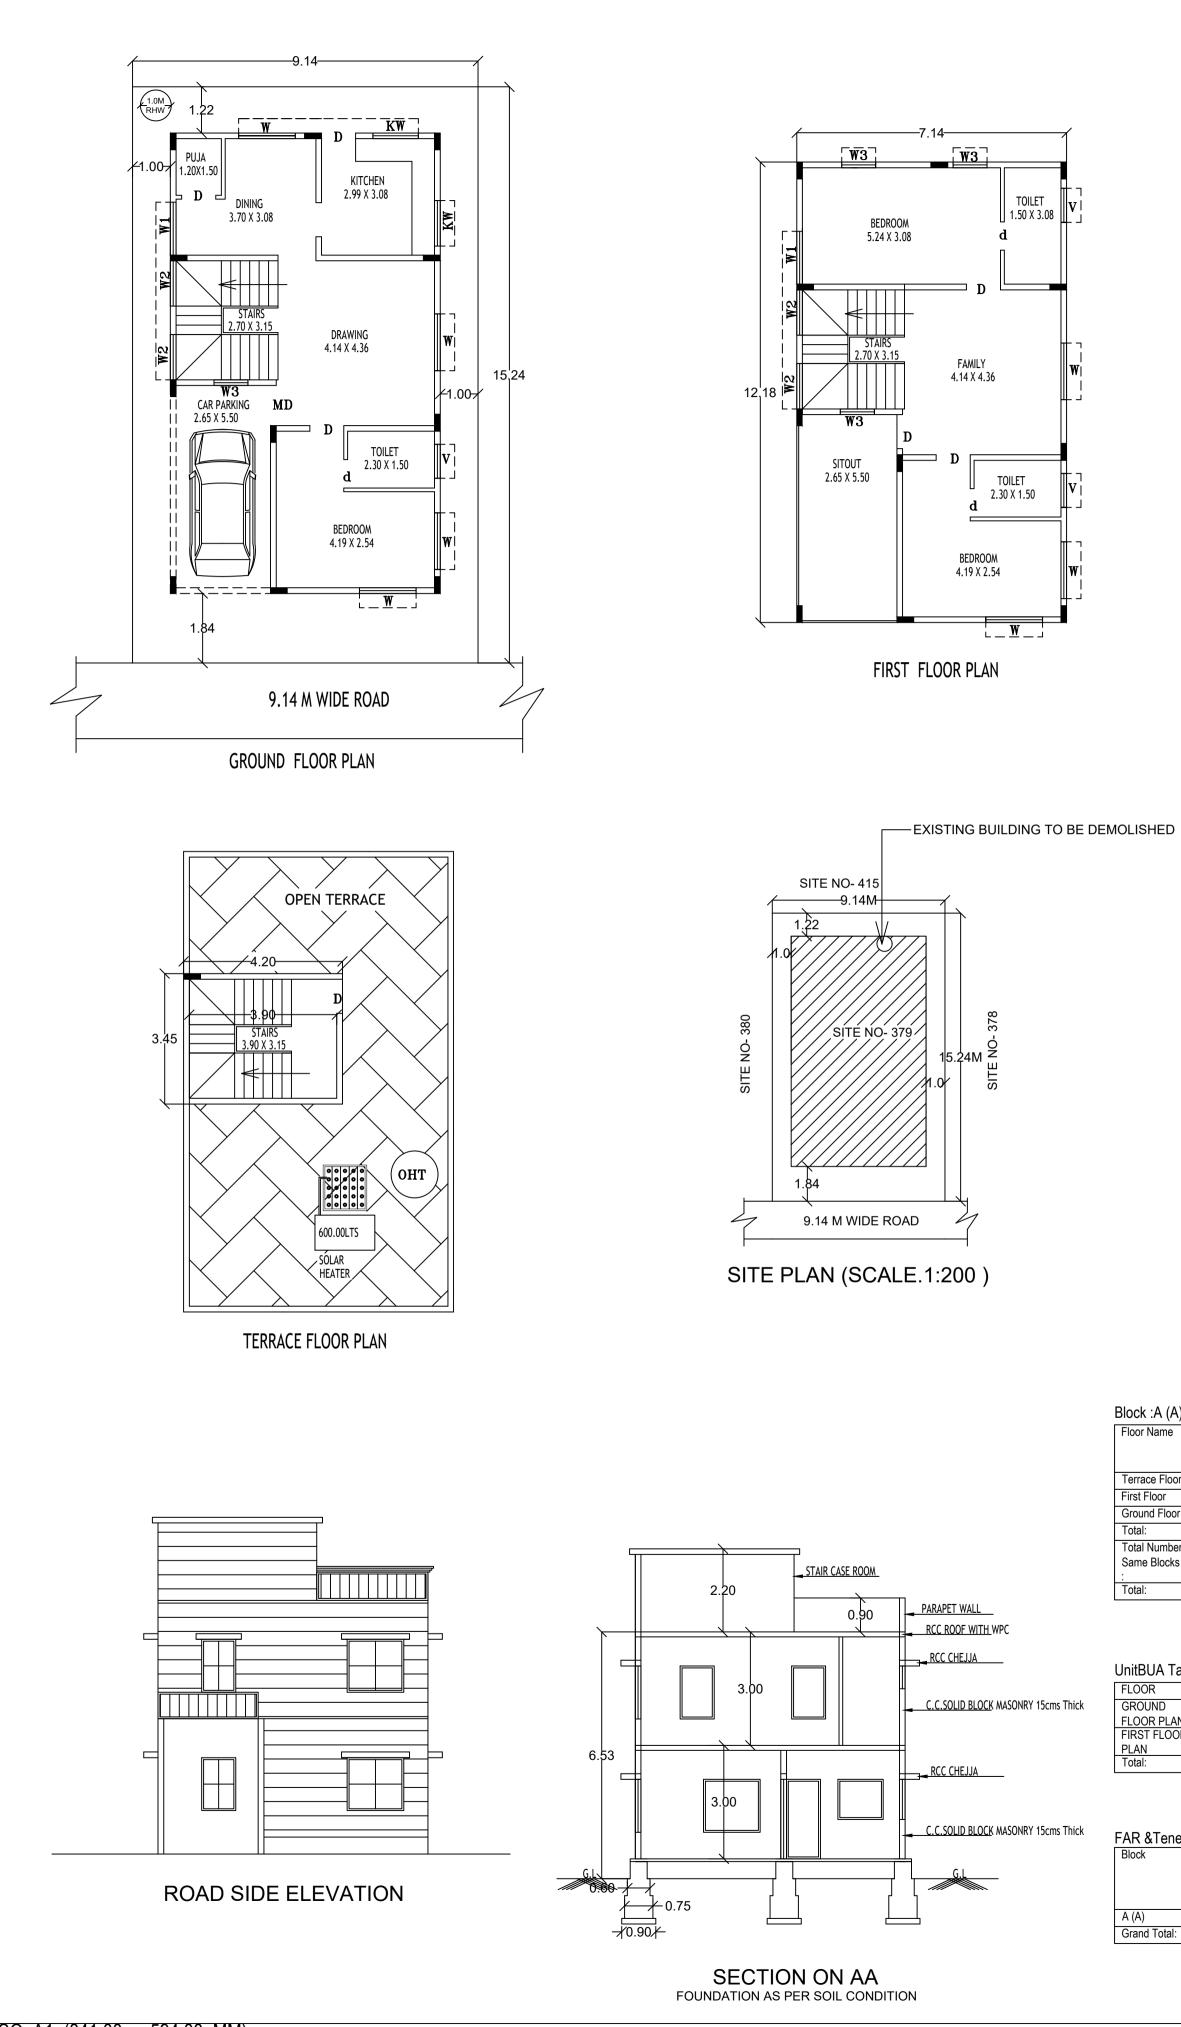

## Block :A (A)

| ( )                            |                                 |                             |         |                               |                            |            |
|--------------------------------|---------------------------------|-----------------------------|---------|-------------------------------|----------------------------|------------|
| Floor Name                     | Total Built Up<br>Area (Sq.mt.) | Deductions (Area in Sq.mt.) |         | Proposed FAR<br>Area (Sq.mt.) | Total FAR Area<br>(Sq.mt.) | Tnmt (No.) |
|                                | Alea (Sq.IIII.)                 | StairCase                   | Parking | Resi.                         | (84.111.)                  |            |
| Ferrace Floor                  | 14.49                           | 14.49                       | 0.00    | 0.00                          | 0.00                       | 00         |
| First Floor                    | 86.97                           | 8.51                        | 0.00    | 78.46                         | 78.46                      | 00         |
| Ground Floor                   | 86.97                           | 8.53                        | 14.58   | 63.86                         | 63.86                      | 01         |
| Fotal:                         | 188.43                          | 31.53                       | 14.58   | 142.32                        | 142.32                     | 01         |
| Fotal Number of<br>Same Blocks | 1                               |                             |         |                               |                            |            |
| Fotal:                         | 188.43                          | 31.53                       | 14.58   | 142.32                        | 142.32                     | 01         |

## UnitBUA Table for Block :A (A)

| loor               | Name  | UnitBUA Type | UnitBUA Area | Carpet Area | No. of Rooms | No. of Tenement |
|--------------------|-------|--------------|--------------|-------------|--------------|-----------------|
| ROUND<br>LOOR PLAN | SPLIT | FLAT         | 159.36       | 159.36      | 3            | 1               |
| IRST FLOOR<br>LAN  | SPLIT | FLAT         | 0.00         | 0.00        | 5            | 0               |
| otal:              | -     | -            | 159.36       | 159.36      | 8            | 1               |

| AR &Tenement Details |             |                |                             |         |                                         |               |           |            |
|----------------------|-------------|----------------|-----------------------------|---------|-----------------------------------------|---------------|-----------|------------|
| Block                |             |                |                             |         | Proposed FAR                            |               |           |            |
|                      | No. of Same | Total Built Up | Deductions (Area in Sq.mt.) |         | Jp Deductions (Area in Sq.mt.) Area Tot |               | Total FAR | Tnmt (No.) |
|                      | Bldg        | Area (Sq.mt.)  |                             |         | (Sq.mt.)                                | Area (Sq.mt.) |           |            |
|                      |             |                | StairCase                   | Parking | Resi.                                   |               |           |            |
| A (A)                | 1           | 188.43         | 31.53                       | 14.58   | 142.32                                  | 142.32        | 01        |            |
| Grand Total:         | 1           | 188.43         | 31.53                       | 14.58   | 142.32                                  | 142.32        | 1.00      |            |
|                      |             |                |                             |         |                                         |               |           |            |